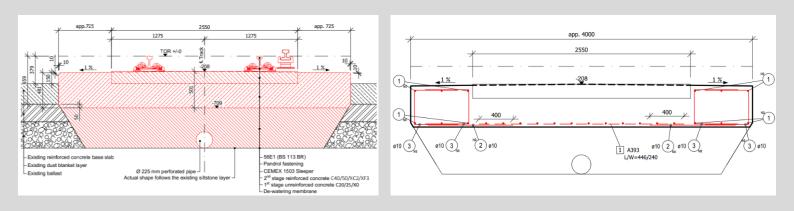

## PROJECT SHEET

| PROJECT     | Mountfield tunnel emergency slab track renewal works at Robertsbridge portal end                                                                                                                                                                                                                                                                                                                                                                                                                                                                         |
|-------------|----------------------------------------------------------------------------------------------------------------------------------------------------------------------------------------------------------------------------------------------------------------------------------------------------------------------------------------------------------------------------------------------------------------------------------------------------------------------------------------------------------------------------------------------------------|
| LOCATION    | Mountfield, East Sussex, UK                                                                                                                                                                                                                                                                                                                                                                                                                                                                                                                              |
| CLIENT      | Rhomberg Sersa UK Ltd                                                                                                                                                                                                                                                                                                                                                                                                                                                                                                                                    |
| PERIOD      | October 2022-March 2023                                                                                                                                                                                                                                                                                                                                                                                                                                                                                                                                  |
| DESCRIPTION | The Mountfield Tunnel is a tunnel in the south of England. It is a single-track tunnel where the slab track system is renewed. At the Robertsbridge portal (north portal) a new slab track was installed at a length of approximately 30 m. The slab track system is a reinforced concrete slab, with embedded sleepers type Cemex 1503.<br>In a later stage of the project a 230 m long section of the pact slab was renewed starting at the Battle portal (south portal) using Delkor Alt1 rail fastenings, which are embedded in reinforced concrete. |
| SERVICES    | <ul> <li>Detail Design of the slab track at Robertsbridge portal (Structural Analysis, concrete outline drawings and reinforcement drawings)</li> <li>Review of the slab track design at Battle portal and CAT 3 check</li> </ul>                                                                                                                                                                                                                                                                                                                        |